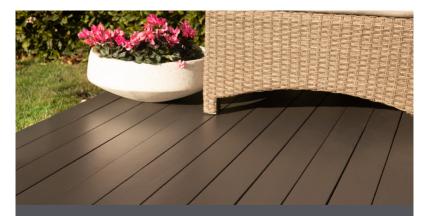

### **Deck & Timber Paint**

Water Based • Acrylic

- A tough, water based, 100% acrylic paint
- Fast drying with a low sheen and high opacity finish
- Exceptional protection from the sun and weather with an excellent UV resistance
- Can be used as a finish coat, undercoat and primer on most exterior surfaces
- Can be applied on substrates at temperatures as low as 5°C
- Suitable for timber decks, weatherboards, fences & trelliswork, fibre-cement surfaces, concrete blocks & unglazed bricks
- Available in Test Pots, 4 litres & 10 litres