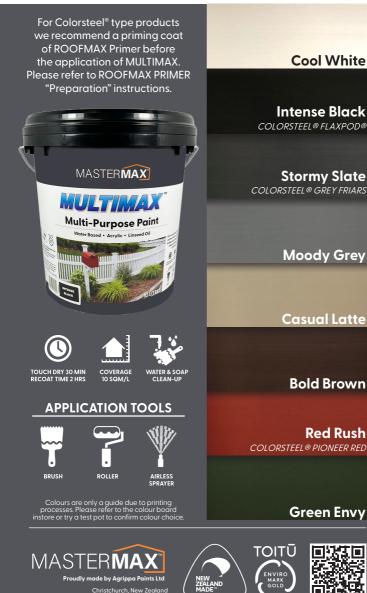

## MASTERMAX

# **Multi-Purpose Paint**

#### Water Based • Acrylic • Linseed Oil

- All-in-one finish coat, undercoat & primer
- Use on most common surfaces such as timber, concrete, galvanised steel, metal surfaces, roofs
- Quick touch dry and recoat MULTIMAX continues to harden over several days
- Dries to a durable, low sheen finish with high opacity
- High water resistance and better tolerance to imperfect surfaces compared to conventional acrylics due to the special wicking/bonding ability of linseed oil
- Apply with brush, roller or airless sprayer
- Available in Test Pots, 2 litres, 4 litres & 10 litres