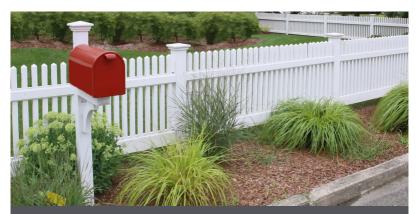

#### Water Based • Acrylic • Linseed Oil

- All-in-one finish coat, undercoat & primer
- Use on most common surfaces such as timber, concrete, galvanised steel, metal surfaces, roofs
- Quick touch dry and recoat MULTIMAX continues to harden over several days
- Dries to a durable, low sheen finish with high opacity
- High water resistance and better tolerance to imperfect surfaces compared to conventional acrylics due to the special wicking/bonding ability of linseed oil
- Apply with brush, roller or airless sprayer
- Available in Test Pots, 2 litres, 4 litres & 10 litres