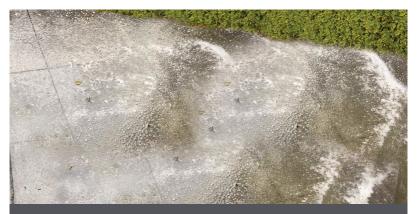

### Prep & Clean • Hose End

- Treats & controls mould, moss, lichen & algae
- 2 in 1 product for exterior use
- For painting prep spray on, scrub, rinse off
- As a maintenance cleaner simply spray on & leave
- Supplied as concentrate with a hose end applicator pack - no pre-mixing required. Covers 430 m2 approximately
- Easy application, simply connect to garden hose, adjust nozzle and spray in a single swoop motion. Adjust front nozzle for different spray patterns.
- Available in 2.5 litre

### **Fungicidal Treatment & Cleaner**

2-in-1 fungicidal treatment & general purpose maintenance outdoor cleaner to clean, treat and control mould, moss, lichen & algae. Supplied as a concentrate with a hose end applicator pack - no pre-mixing required. Ready to use directly from the container, simply connect & apply.

For General Purpose Maintenance: Simply spray on and leave it to do its job - no scrubbing needed. Helps to maintain the longevity of stained and painted finishes. Can also be used to clean decks for maintenance purpose only.