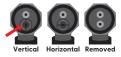

Nozzle position: place the front nozzle to across position for a horizontal spray and upright for vertical spray. Remove nozzle for a powerful jet to reach further distances or heights.