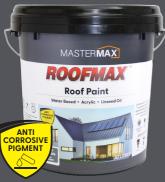

### **Roof Paint**

Water Based • Acrylic • Linseed Oil

- All-in-one primer, undercoat & finish coat
- Modern day anti-corrosive & fungicidal technology for superior protection
- Water based, low sheen finish with high opacity giving excellent UV absorption & high durability
- Suitable for roofs & spouting, galvanised iron & other metal surfaces, new & previously painted surfaces, concrete roof tiles
- Also suitable for Colorsteel® type products

# ROOFILL

Roof Paint Water Based • Acrylic • Linseed Oil

**ROOFMAX** has exceptional tolerance to imperfect surfaces compared to conventional acrylics (especially flaking surfaces) due to the special wicking/bonding ability of linseed oil. Suitable for the collection of water but the roof surface must be flushed first (refer to label).