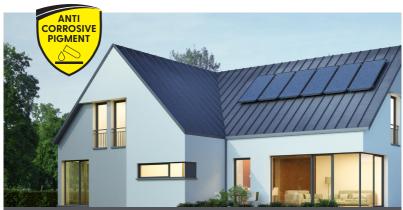

### **Roof Paint**

Water Based • Acrylic • Linseed Oil

- All-in-one primer, undercoat & finish coat
- Modern day anti-corrosive & fungicidal technology for superior protection
- Water based, low sheen finish with high opacity giving excellent UV absorption & high durability
- Suitable for roofs & spouting, galvanised iron & other metal surfaces, new & previously painted surfaces, concrete roof tiles
- Also suitable for Colorsteel® type products

# ROOFILL

Roof Paint Water Based • Acrylic • Linseed Oil

**ROOFMAX** has exceptional tolerance to imperfect surfaces compared to conventional acrylics (especially flaking surfaces) due to the special wicking/bonding ability of linseed oil. Suitable for the collection of water but the roof surface must be flushed first (refer to label).